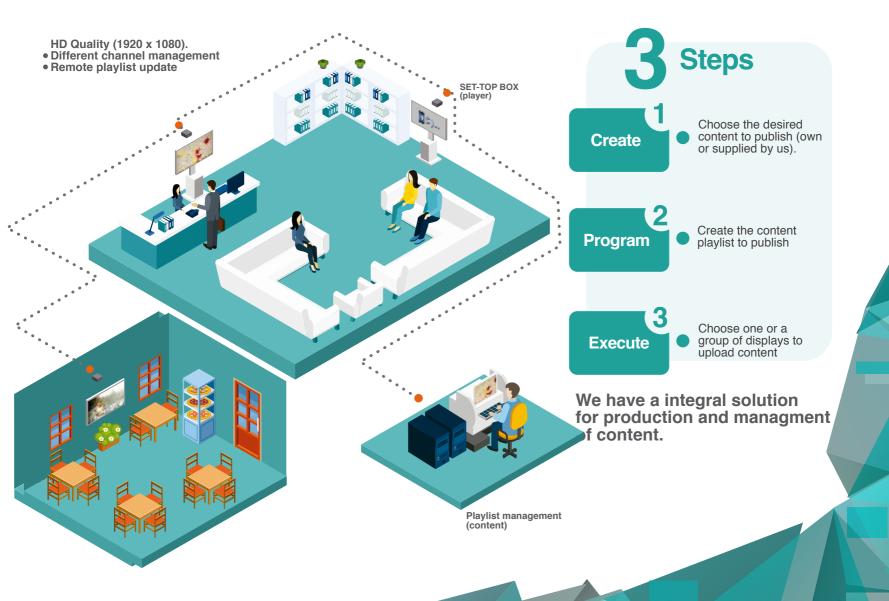

## Efficient communication to inform and build leading brands

It is a Software and Hardware platform that allows to manage in an efficient, comfortable and effective way to user support.

This tool was designed to offer different kinds of content in the place where is installed, like QMS (queue management system), videos, images, publications, without the user who uploads the content must be moved to each monitor.

## In the broadcast of visual and interactive contents

This is a news media where the users can know more and stay in touch with the services offered by the institution, generating brand and loyalty strategies. Contents can be updated in realtime and this allows to guarantee varied and flexible programming, according to the client requirements.